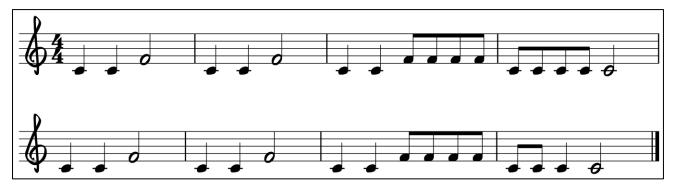

## Berkshire Maestros In2Music Practice Resources

# Brass

## in Bb and Eb



#### At the C Side





#### **Rocking Robot**



www.berkshiremaestros.org.uk

BERKSHIRE





**Two Note Chill** 



#### **Posture Police**





#### Hot Cross Bees





0



#### My Giddy Aunt Mary





Fe Fi Fo



#### Pentatonic Panda



www.berkshiremaestros.org.uk

BERKSHIRE





**Sherwood Forest** 



www.berkshiremaestros.org.uk

6







Jingle Bells







#### When the Saints Go Marching In

Traditional Welsh Lullaby



Lightly Row









#### Johnny B. Goode

(12-bar blues in concert B-flat Major)

**Chuck Berry** 

Covered by Marty McFly in Back to the Future





**Baby Shark** 

Campfire song, made famous by Pinkfong











### I Got You (Feel Good)

(Part in B-flat)

James Brown