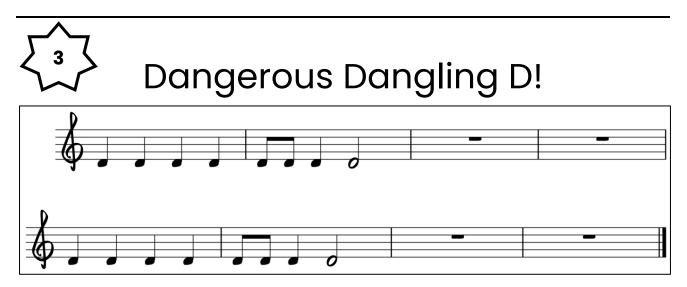

## Berkshire Maestros In2Music Practice Resources

# Brass

## in Bb and Eb



#### At the C Side





#### **Rocking Robot**



www.berkshiremaestros.org.uk

BERKSHIRE





**Two Note Chill** 



#### **Posture Police**





#### Hot Cross Bees





0



#### My Giddy Aunt Mary





Fe Fi Fo



#### Pentatonic Panda



www.berkshiremaestros.org.uk

BERKSHIRE





**Sherwood Forest** 



www.berkshiremaestros.org.uk

6







Jingle Bells







#### When the Saints Go Marching In

Traditional Welsh Lullaby



Lightly Row









#### Johnny B. Goode

(12-bar blues in concert B-flat Major)

**Chuck Berry** 

Covered by Marty McFly in Back to the Future





**Baby Shark** 

Campfire song, made famous by Pinkfong











### I Got You (Feel Good)

(Part in B-flat)

James Brown