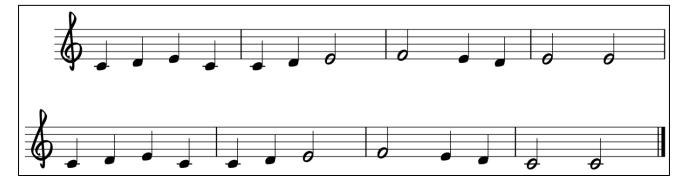

## Berkshire Maestros In2Music Practice Resources

# Brass

## in Bb and Eb



#### At the C Side





#### **Rocking Robot**



www.berkshiremaestros.org.uk

BERKSHIRE





**Two Note Chill** 



#### **Posture Police**





#### Hot Cross Bees





0



#### My Giddy Aunt Mary





Fe Fi Fo



#### Pentatonic Panda



www.berkshiremaestros.org.uk

BERKSHIRE





**Sherwood Forest** 



www.berkshiremaestros.org.uk

6







Jingle Bells







#### When the Saints Go Marching In

Traditional Welsh Lullaby



Lightly Row









#### Johnny B. Goode

(12-bar blues in concert B-flat Major)

**Chuck Berry** 

Covered by Marty McFly in Back to the Future





**Baby Shark** 

Campfire song, made famous by Pinkfong











### I Got You (Feel Good)

(Part in B-flat)

James Brown