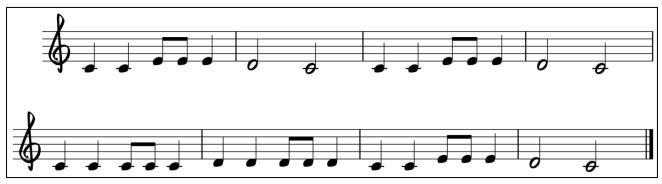

## Berkshire Maestros In2Music Practice Resources

# Brass

## in Bb and Eb



#### At the C Side





#### **Rocking Robot**



www.berkshiremaestros.org.uk

BERKSHIRE





**Two Note Chill** 



#### **Posture Police**





#### Hot Cross Bees





0



#### My Giddy Aunt Mary





Fe Fi Fo



#### Pentatonic Panda



www.berkshiremaestros.org.uk

BERKSHIRE





**Sherwood Forest** 



www.berkshiremaestros.org.uk

6







Jingle Bells







#### When the Saints Go Marching In

Traditional Welsh Lullaby



Lightly Row









#### Johnny B. Goode

(12-bar blues in concert B-flat Major)

**Chuck Berry** 

Covered by Marty McFly in Back to the Future





**Baby Shark** 

Campfire song, made famous by Pinkfong











### I Got You (Feel Good)

(Part in B-flat)

James Brown