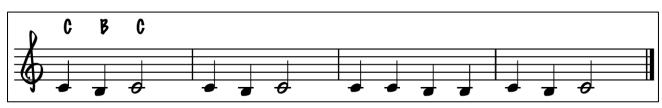

## Berkshire Maestros In2Music Practice Resources

# Brass

## in Bb and Eb



#### At the C Side





#### **Rocking Robot**



www.berkshiremaestros.org.uk

BERKSHIRE





**Two Note Chill** 



#### **Posture Police**





#### Hot Cross Bees





0



#### My Giddy Aunt Mary





Fe Fi Fo



#### Pentatonic Panda



www.berkshiremaestros.org.uk

BERKSHIRE





**Sherwood Forest** 



www.berkshiremaestros.org.uk

6







Jingle Bells







#### When the Saints Go Marching In

Traditional Welsh Lullaby



Lightly Row









#### Johnny B. Goode

(12-bar blues in concert B-flat Major)

**Chuck Berry** 

Covered by Marty McFly in Back to the Future





**Baby Shark** 

Campfire song, made famous by Pinkfong











### I Got You (Feel Good)

(Part in B-flat)

James Brown