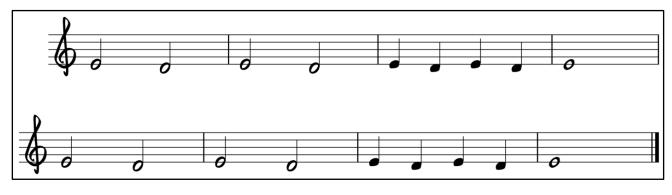

## Berkshire Maestros In2Music Practice Resources

# Brass

## in Bb and Eb



#### At the C Side





#### **Rocking Robot**



www.berkshiremaestros.org.uk

BERKSHIRE





**Two Note Chill** 



#### **Posture Police**





#### Hot Cross Bees





0



#### My Giddy Aunt Mary





Fe Fi Fo



#### Pentatonic Panda



www.berkshiremaestros.org.uk

BERKSHIRE





**Sherwood Forest** 



www.berkshiremaestros.org.uk

6







Jingle Bells







#### When the Saints Go Marching In

Traditional Welsh Lullaby



Lightly Row









#### Johnny B. Goode

(12-bar blues in concert B-flat Major)

**Chuck Berry** 

Covered by Marty McFly in Back to the Future





**Baby Shark** 

Campfire song, made famous by Pinkfong











### I Got You (Feel Good)

(Part in B-flat)

James Brown