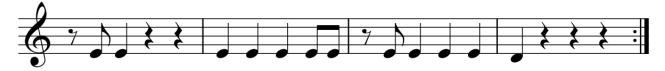

## Berkshire Maestros In2Music Practice Resources

# Brass

## in Bb and Eb



#### At the C Side





#### **Rocking Robot**



www.berkshiremaestros.org.uk

BERKSHIRE





**Two Note Chill** 



#### **Posture Police**





#### Hot Cross Bees





0



#### My Giddy Aunt Mary





Fe Fi Fo



#### Pentatonic Panda



www.berkshiremaestros.org.uk

BERKSHIRE





**Sherwood Forest** 



www.berkshiremaestros.org.uk

6







Jingle Bells







#### When the Saints Go Marching In

Traditional Welsh Lullaby



Lightly Row









#### Johnny B. Goode

(12-bar blues in concert B-flat Major)

**Chuck Berry** 

Covered by Marty McFly in Back to the Future





**Baby Shark** 

Campfire song, made famous by Pinkfong











### I Got You (Feel Good)

(Part in B-flat)

James Brown