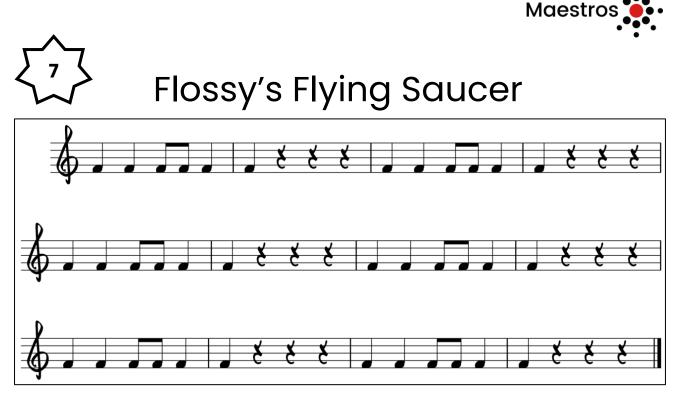

## Berkshire Maestros In2Music Practice Resources

# Brass

## in Bb and Eb



#### At the C Side





#### **Rocking Robot**



www.berkshiremaestros.org.uk

BERKSHIRE





**Two Note Chill** 



#### **Posture Police**





#### Hot Cross Bees





0



#### My Giddy Aunt Mary





Fe Fi Fo



#### Pentatonic Panda



www.berkshiremaestros.org.uk

BERKSHIRE





**Sherwood Forest** 



www.berkshiremaestros.org.uk

6







Jingle Bells







#### When the Saints Go Marching In

Traditional Welsh Lullaby



Lightly Row









#### Johnny B. Goode

(12-bar blues in concert B-flat Major)

**Chuck Berry** 

Covered by Marty McFly in Back to the Future





**Baby Shark** 

Campfire song, made famous by Pinkfong











### I Got You (Feel Good)

(Part in B-flat)

James Brown