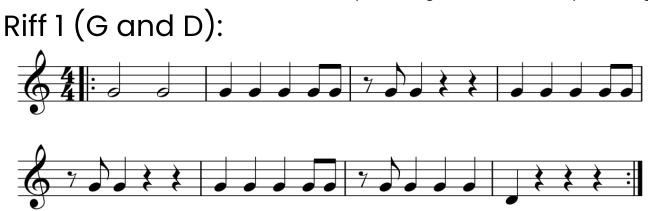

## Berkshire Maestros In2Music Practice Resources

# Brass

## in Bb and Eb



#### At the C Side





#### **Rocking Robot**



www.berkshiremaestros.org.uk

BERKSHIRE





**Two Note Chill** 



#### **Posture Police**





#### Hot Cross Bees





0



#### My Giddy Aunt Mary





Fe Fi Fo



#### Pentatonic Panda



www.berkshiremaestros.org.uk

BERKSHIRE





**Sherwood Forest** 



www.berkshiremaestros.org.uk

6







Jingle Bells







#### When the Saints Go Marching In

Traditional Welsh Lullaby



Lightly Row









#### Johnny B. Goode

(12-bar blues in concert B-flat Major)

**Chuck Berry** 

Covered by Marty McFly in Back to the Future





**Baby Shark** 

Campfire song, made famous by Pinkfong











### I Got You (Feel Good)

(Part in B-flat)

James Brown