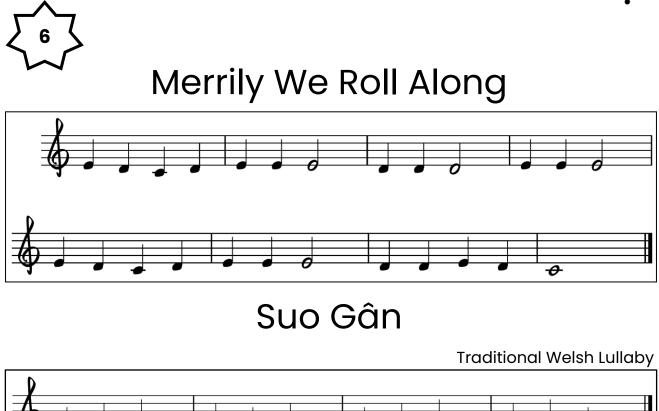

## Berkshire Maestros In2Music Practice Resources

# Brass

## in Bb and Eb



#### At the C Side





#### **Rocking Robot**



www.berkshiremaestros.org.uk

BERKSHIRE





**Two Note Chill** 



#### **Posture Police**





#### Hot Cross Bees





0



#### My Giddy Aunt Mary





Fe Fi Fo



#### Pentatonic Panda



www.berkshiremaestros.org.uk

BERKSHIRE





**Sherwood Forest** 



www.berkshiremaestros.org.uk

6







Jingle Bells







#### When the Saints Go Marching In

Traditional Welsh Lullaby



Lightly Row









#### Johnny B. Goode

(12-bar blues in concert B-flat Major)

**Chuck Berry** 

Covered by Marty McFly in Back to the Future





**Baby Shark** 

Campfire song, made famous by Pinkfong











### I Got You (Feel Good)

(Part in B-flat)

James Brown