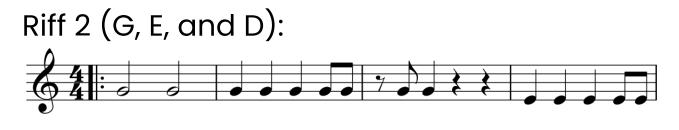

## Berkshire Maestros In2Music Practice Resources

# Brass

## in Bb and Eb



#### At the C Side





#### **Rocking Robot**



www.berkshiremaestros.org.uk

BERKSHIRE





**Two Note Chill** 



#### **Posture Police**





#### Hot Cross Bees





0



#### My Giddy Aunt Mary





Fe Fi Fo



#### Pentatonic Panda



www.berkshiremaestros.org.uk

BERKSHIRE





**Sherwood Forest** 



www.berkshiremaestros.org.uk

6







Jingle Bells







#### When the Saints Go Marching In

Traditional Welsh Lullaby



Lightly Row









#### Johnny B. Goode

(12-bar blues in concert B-flat Major)

**Chuck Berry** 

Covered by Marty McFly in Back to the Future





**Baby Shark** 

Campfire song, made famous by Pinkfong











### I Got You (Feel Good)

(Part in B-flat)

James Brown