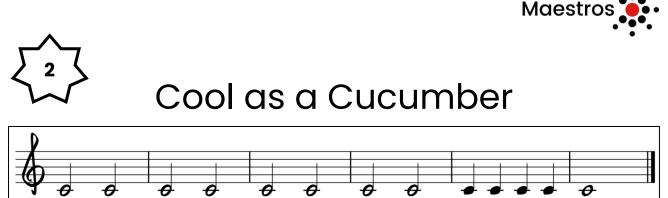

## Berkshire Maestros In2Music Practice Resources

# Brass

## in Bb and Eb



#### At the C Side





#### **Rocking Robot**



www.berkshiremaestros.org.uk

BERKSHIRE





**Two Note Chill** 



#### **Posture Police**





#### Hot Cross Bees





0



#### My Giddy Aunt Mary





Fe Fi Fo



#### Pentatonic Panda



www.berkshiremaestros.org.uk

BERKSHIRE





**Sherwood Forest** 



www.berkshiremaestros.org.uk

6







Jingle Bells







#### When the Saints Go Marching In

Traditional Welsh Lullaby



Lightly Row









#### Johnny B. Goode

(12-bar blues in concert B-flat Major)

**Chuck Berry** 

Covered by Marty McFly in Back to the Future





**Baby Shark** 

Campfire song, made famous by Pinkfong











### I Got You (Feel Good)

(Part in B-flat)

James Brown