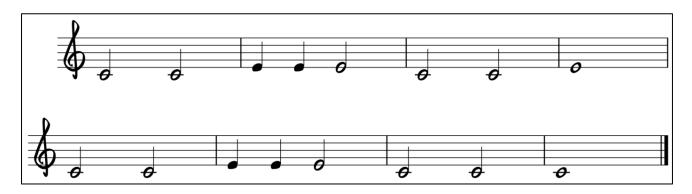

## Berkshire Maestros In2Music Practice Resources

# Brass

## in Bb and Eb



#### At the C Side





#### **Rocking Robot**



www.berkshiremaestros.org.uk

BERKSHIRE





**Two Note Chill** 



#### **Posture Police**





#### Hot Cross Bees





0



#### My Giddy Aunt Mary





Fe Fi Fo



#### Pentatonic Panda



www.berkshiremaestros.org.uk

BERKSHIRE





**Sherwood Forest** 



www.berkshiremaestros.org.uk

6







Jingle Bells







#### When the Saints Go Marching In

Traditional Welsh Lullaby



Lightly Row









#### Johnny B. Goode

(12-bar blues in concert B-flat Major)

**Chuck Berry** 

Covered by Marty McFly in Back to the Future





**Baby Shark** 

Campfire song, made famous by Pinkfong











### I Got You (Feel Good)

(Part in B-flat)

James Brown