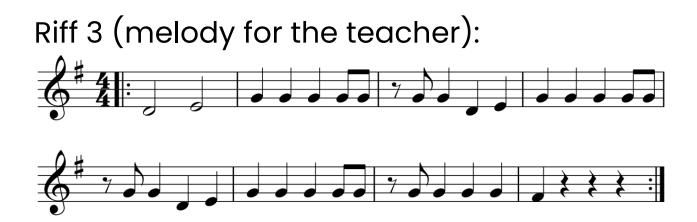

## Berkshire Maestros In2Music Practice Resources

# Brass

## in Bb and Eb



#### At the C Side





#### **Rocking Robot**



www.berkshiremaestros.org.uk

BERKSHIRE





**Two Note Chill** 



#### **Posture Police**





#### Hot Cross Bees





0



#### My Giddy Aunt Mary





Fe Fi Fo



#### Pentatonic Panda



www.berkshiremaestros.org.uk

BERKSHIRE





**Sherwood Forest** 



www.berkshiremaestros.org.uk

6







Jingle Bells







#### When the Saints Go Marching In

Traditional Welsh Lullaby



Lightly Row









#### Johnny B. Goode

(12-bar blues in concert B-flat Major)

**Chuck Berry** 

Covered by Marty McFly in Back to the Future





**Baby Shark** 

Campfire song, made famous by Pinkfong











### I Got You (Feel Good)

(Part in B-flat)

James Brown