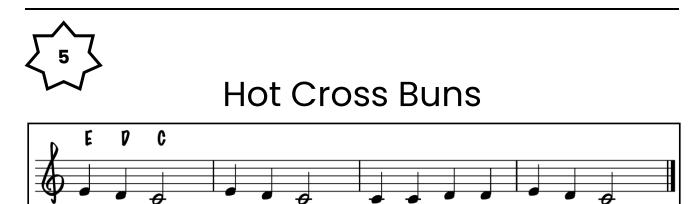

## Berkshire Maestros In2Music Practice Resources

# Brass

## in Bb and Eb



#### At the C Side





#### **Rocking Robot**



www.berkshiremaestros.org.uk

BERKSHIRE





**Two Note Chill** 



#### **Posture Police**





#### Hot Cross Bees





0



#### My Giddy Aunt Mary





Fe Fi Fo



#### Pentatonic Panda



www.berkshiremaestros.org.uk

BERKSHIRE





**Sherwood Forest** 



www.berkshiremaestros.org.uk

6







Jingle Bells







#### When the Saints Go Marching In

Traditional Welsh Lullaby



Lightly Row









#### Johnny B. Goode

(12-bar blues in concert B-flat Major)

**Chuck Berry** 

Covered by Marty McFly in Back to the Future





**Baby Shark** 

Campfire song, made famous by Pinkfong











### I Got You (Feel Good)

(Part in B-flat)

James Brown