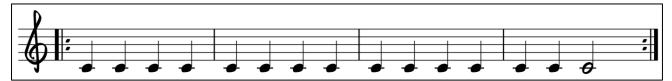

## Berkshire Maestros In2Music Practice Resources

# Brass

## in Bb and Eb



#### At the C Side





#### **Rocking Robot**



www.berkshiremaestros.org.uk

BERKSHIRE





**Two Note Chill** 



#### **Posture Police**





#### Hot Cross Bees





0



#### My Giddy Aunt Mary





Fe Fi Fo



#### Pentatonic Panda



www.berkshiremaestros.org.uk

BERKSHIRE





**Sherwood Forest** 



www.berkshiremaestros.org.uk

6







Jingle Bells







#### When the Saints Go Marching In

Traditional Welsh Lullaby



Lightly Row









#### Johnny B. Goode

(12-bar blues in concert B-flat Major)

**Chuck Berry** 

Covered by Marty McFly in Back to the Future





**Baby Shark** 

Campfire song, made famous by Pinkfong











### I Got You (Feel Good)

(Part in B-flat)

James Brown